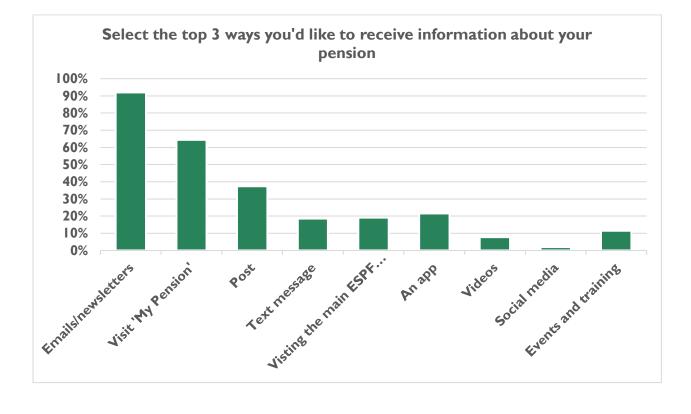

### Select the top 3 ways you'd like to receive information about your pension

| Options                       | Percent |  |  |  |
|-------------------------------|---------|--|--|--|
| Emails/newsletters            | 92.03%  |  |  |  |
| Visit 'My Pension'            | 64.44%  |  |  |  |
| Post                          | 37.34%  |  |  |  |
| Text message                  | 18.52%  |  |  |  |
| Visting the main ESPF website | 19.19%  |  |  |  |
| An app                        | 21.46%  |  |  |  |
| Videos                        | 7.66%   |  |  |  |
| Social media                  | 1.90%   |  |  |  |
| Events and training           | 11.53%  |  |  |  |