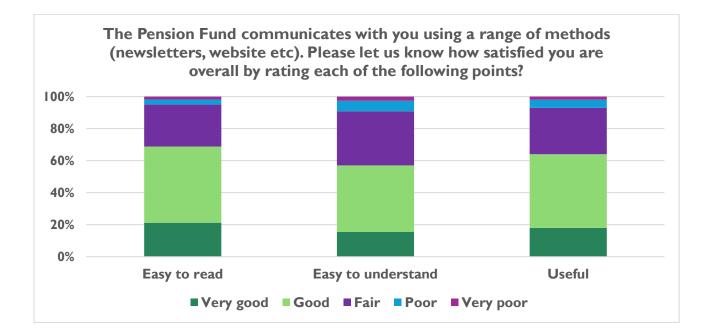

The Pension Fund communicates with you using a range of methods (newsletters, website etc). Please let us know how satisfied you are overall by rating each of the following points?

|           | Easy to read | Easy to understand | Useful |  |  |
|-----------|--------------|--------------------|--------|--|--|
| Very good | 21.34%       | 15.51%             | 18.03% |  |  |
| Good      | 47.52%       | 41.57%             | 45.98% |  |  |
| Fair      | 26.18%       | 33.66%             | 29.06% |  |  |
| Poor      | 3.25%        | 6.68%              | 5.03%  |  |  |
| Very poor | 1.72%        | 2.58%              | 1.90%  |  |  |