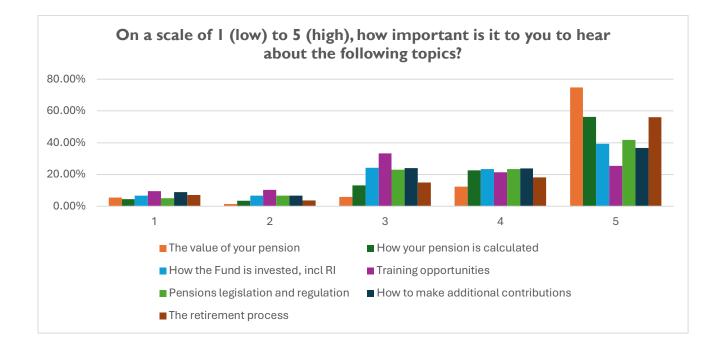

# On a scale of I (low) to 5 (high), how important is it to you to hear about the following topics?

| Options                                                       | I     | 2      | 3      | 4               | 5      |
|---------------------------------------------------------------|-------|--------|--------|-----------------|--------|
| The value of your pension                                     | 5.40% | 1.53%  | 5.82%  | 12.39%          | 74.86% |
| How your pension is calculated                                | 4.48% | 3.41%  | 13.18% | 22. <b>69</b> % | 56.24% |
| How the Fund is invested, including<br>Responsible investment | 6.62% | 6.62%  | 24.22% | 23.48%          | 39.26% |
| Training opportunities                                        | 9.44% | 10.36% | 33.29% | 21.46%          | 25.45% |
| Pensions legislation and regulation                           | 5.15% | 6.68%  | 22.99% | 23.36%          | 41.82% |
| How to make additional contributions                          | 8.89% | 6.63%  | 23.97% | 23.79%          | 36.72% |
| The retirement process                                        | 6.99% | 3.74%  | 14.90% | 18.21%          | 56.16% |