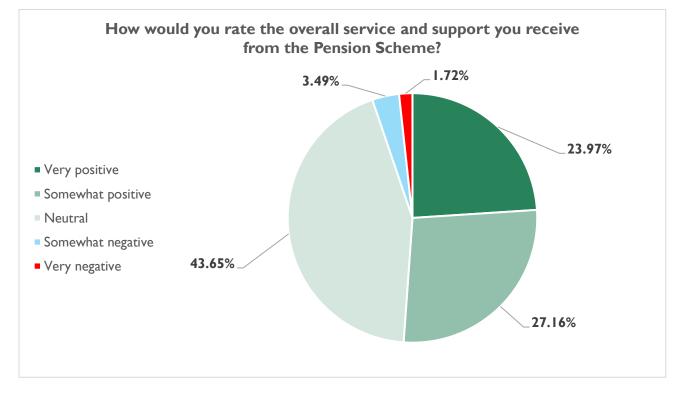

How would you rate the overall service and support you receive from the Pension Scheme?

| Options           | Percent |
|-------------------|---------|
| Very positive     | 23.97%  |
| Somewhat positive | 27.16%  |
| Neutral           | 43.65%  |
| Somewhat negative | 3.49%   |
| Very negative     | 1.72%   |