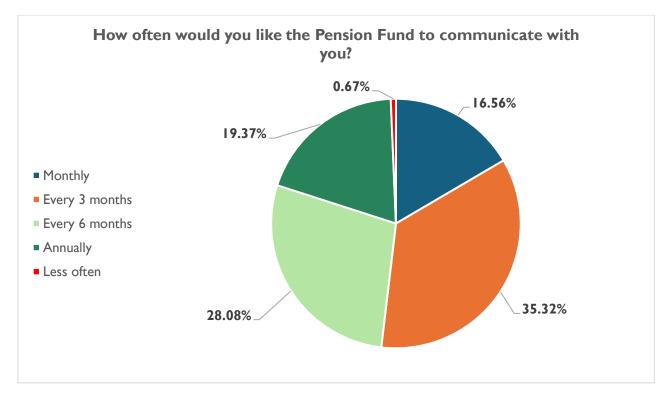

### How often would you like the Pension Fund to communicate with you?

| Options        | Percent |
|----------------|---------|
| Monthly        | 16.56%  |
| Every 3 months | 35.32%  |
| Every 6 months | 28.08%  |
| Annually       | 19.37%  |
| Less often     | 0.67%   |