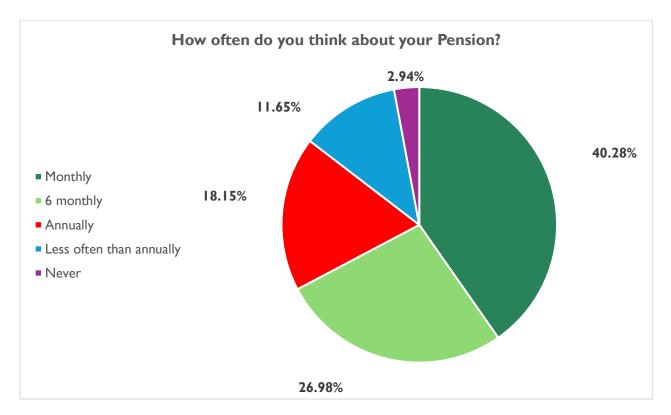

#### How often do you think about your Pension?

| Options                  | Percent |
|--------------------------|---------|
| Monthly                  | 40.28%  |
| 6 monthly                | 26.98%  |
| Annually                 | 18.15%  |
| Less often than annually | 11.65%  |
| Never                    | 2.94%   |