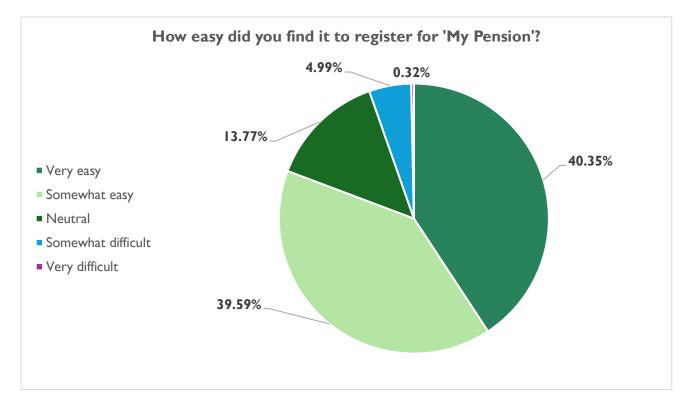

## How easy did you find it to register for 'My Pension'?

| Options            | Percent |
|--------------------|---------|
| Very easy          | 40.35%  |
| Somewhat easy      | 39.59%  |
| Neutral            | 13.77%  |
| Somewhat difficult | 4.99%   |
| Very difficult     | 0.32%   |