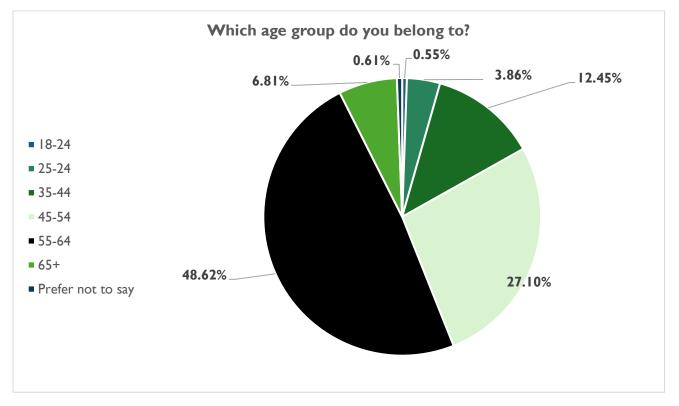

### Which age group do you belong to?

| Options           | Percent |
|-------------------|---------|
| 18-24             | 0.55%   |
| 25-24             | 3.86%   |
| 35-44             | 12.45%  |
| 45-54             | 27.10%  |
| 55-64             | 48.62%  |
| 65+               | 6.81%   |
| Prefer not to say | 0.61%   |