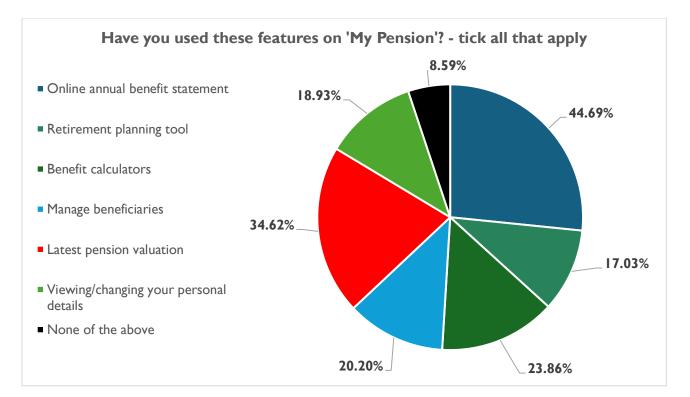

### How you used these features on 'My Pension'? - tick all that apply

| Options                                | Percent |
|----------------------------------------|---------|
| Online annual benefit statement        | 44.69%  |
| Retirement planning tool               | 17.03%  |
| Benefit calculators                    | 23.86%  |
| Manage beneficiaries                   | 20.20%  |
| Latest pension valuation               | 34.62%  |
| Viewing/changing your personal details | 18.93%  |
| None of the above                      | 8.59%   |