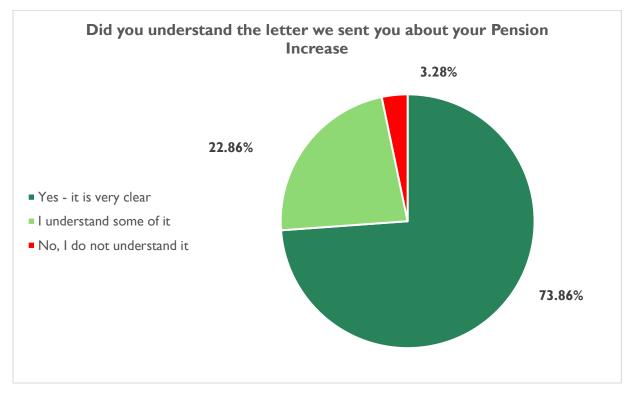

### Did you understand the letter we sent you about your Pension Increase

| Options                    | Percent |
|----------------------------|---------|
| Yes - it is very clear     | 73.86%  |
| I understand some of it    | 22.86%  |
| No, I do not understand it | 3.28%   |