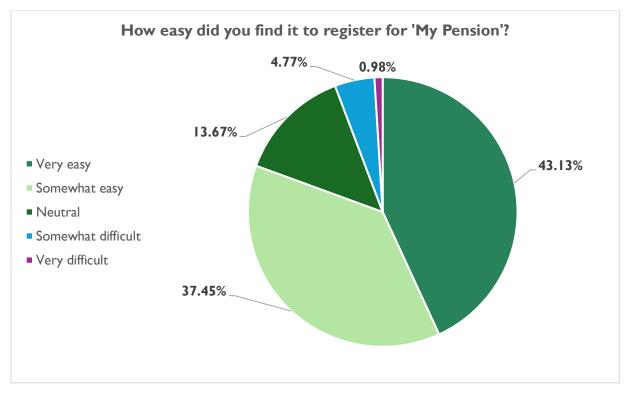

### How easy did you find it to register for 'My Pension'?

| Options            | Percent |
|--------------------|---------|
| Very easy          | 43.13%  |
| Somewhat easy      | 37.45%  |
| Neutral            | 13.67%  |
| Somewhat difficult | 4.77%   |
| Very difficult     | 0.98%   |