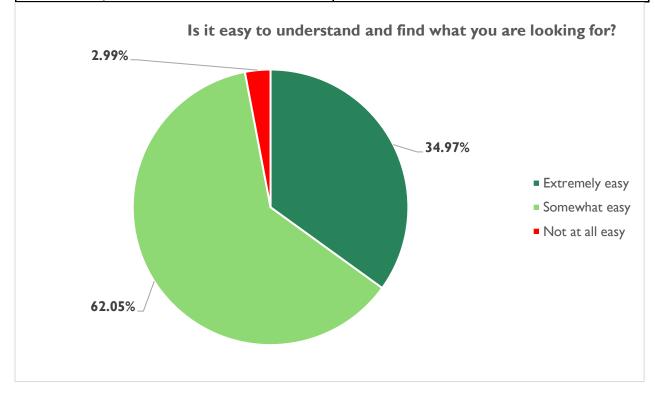

#### Is it easy to understand and find what you are looking for?

| Options         | Percent |
|-----------------|---------|
| Extremely easy  | 34.97%  |
| Somewhat easy   | 62.05%  |
| Not at all easy | 2.99%   |