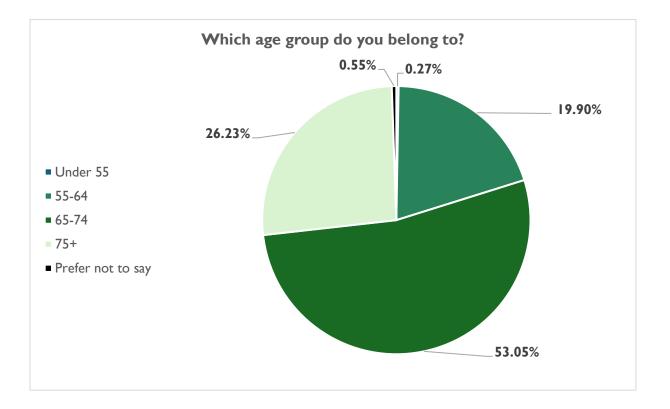

### Which age group do you belong to?

| Options           | Percent |
|-------------------|---------|
| Under 55          | 0.27%   |
| 55-64             | 19.90%  |
| 65-74             | 53.05%  |
| 75+               | 26.23%  |
| Prefer not to say | 0.55%   |