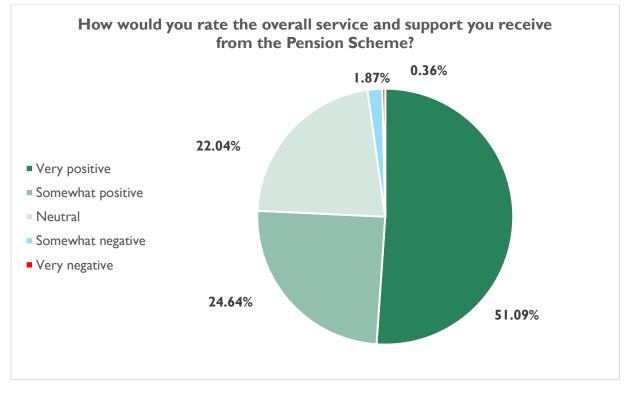

#### How would you rate the overall service and support from the Pension Fund?

| Options           | 2024 results |
|-------------------|--------------|
| Very positive     | 51.09%       |
| Somewhat positive | 24.64%       |
| Neutral           | 22.04%       |
| Somewhat negative | I.87%        |
| Very negative     | 0.36%        |