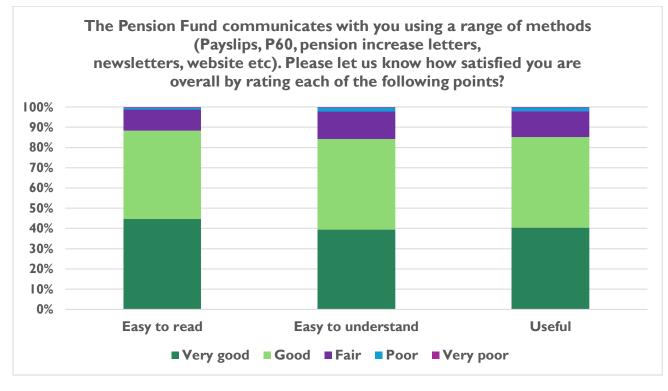

The Pension Fund communicates with you using a range of methods (Payslips, P60, pension increase letters, newsletters, website etc). Please let us know how satisfied you are overall by rating each of the following points?

|           | Easy to read | Easy to understand | Useful |
|-----------|--------------|--------------------|--------|
| Very good | 44.67%       | 39.39%             | 40.39% |
| Good      | 43.58%       | 44.81%             | 44.72% |
| Fair      | 10.52%       | 13.57%             | 12.84% |
| Poor      | 1.00%        | 1.96%              | 1.73%  |
| Very poor | 0.23%        | 0.27%              | 0.32%  |