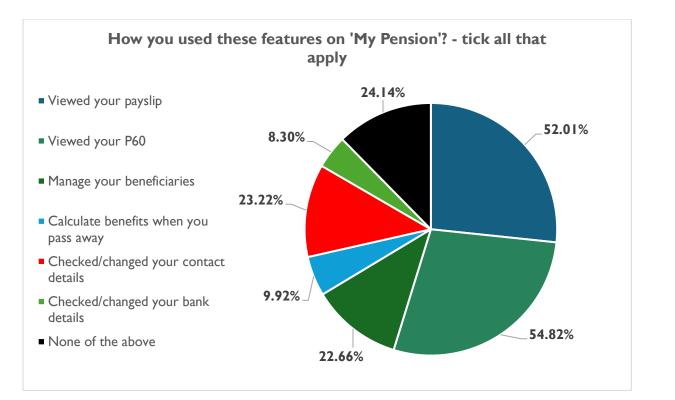

### How you used these features on 'My Pension'? - tick all that apply

| Options                               | Percent |
|---------------------------------------|---------|
| Viewed your payslip                   | 52.01%  |
| Viewed your P60                       | 54.82%  |
| Manage your beneficiaries             | 22.66%  |
| Calculate benefits when you pass away | 9.92%   |
| Checked/changed your contact details  | 23.22%  |
| Checked/changed your bank details     | 8.30%   |
| None of the above                     | 24.14%  |